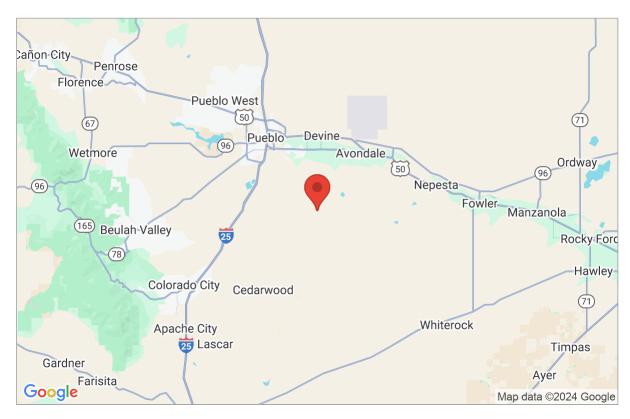

## Site Data and Search Results

Latitude: 38.1106 Longitude: -104.4691 Elevation: 4878.1 ft

Geolocation: 4G6J+69 Pueblo, CO, USA

Ground Snow Load (Pg): (6200 ft.) 20 psf

\*\*Ground snow loads derived from Figure 7-1 of ASCE 7-10. Local codes and ammendments may govern, verify with local building department or jurisdiction.