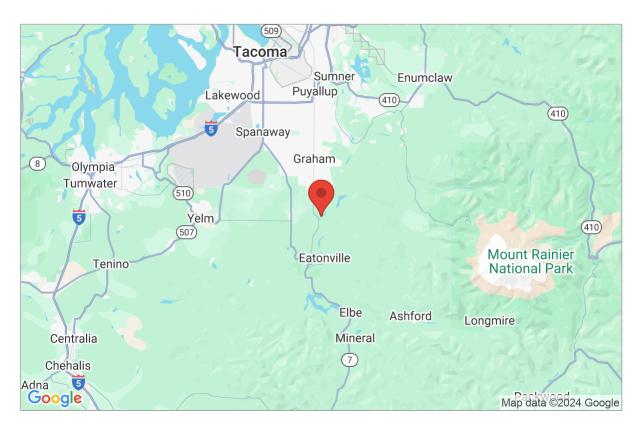

## Site Data and Search Results

Latitude: 46.9433 Longitude: -122.2745 Elevation: 617.4 ft

Geolocation: 11905 State Game Rd, Eatonville, WA 98328, USA

Ground Snow Load (Pg): (700 ft.) 20 psf (400 ft.) 15 psf