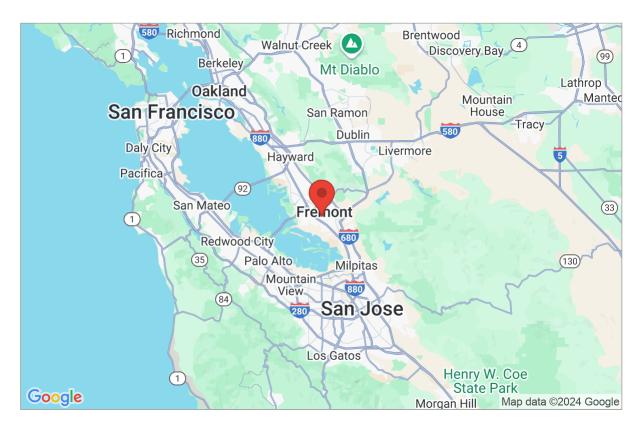

## Site Data and Search Results

Latitude: 37.5374 Longitude: -121.9966 Elevation: 44.0 ft

Geolocation: 39036 Sonora Ct, Fremont, CA 94538, USA

Ground Snow Load (Pg): (2400 ft.) 0 psf

\*Numbers in parenthesis represent the upper elevation limits in feet for the ground snow loads presented.