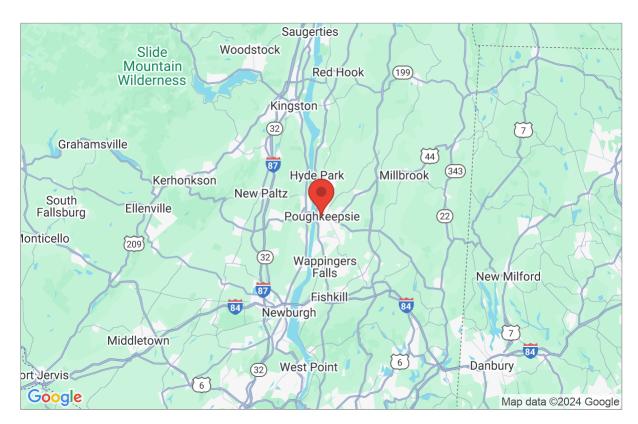

## Site Data and Search Results

Latitude: 41.7004 Longitude: -73.9210 Elevation: 201.7 ft

Geolocation: 1 Reservoir Square, Poughkeepsie, NY 12601, USA

Ground Snow Load (Pg): 30 psf

\*Numbers in parenthesis represent the upper elevation limits in feet for the ground snow loads presented.