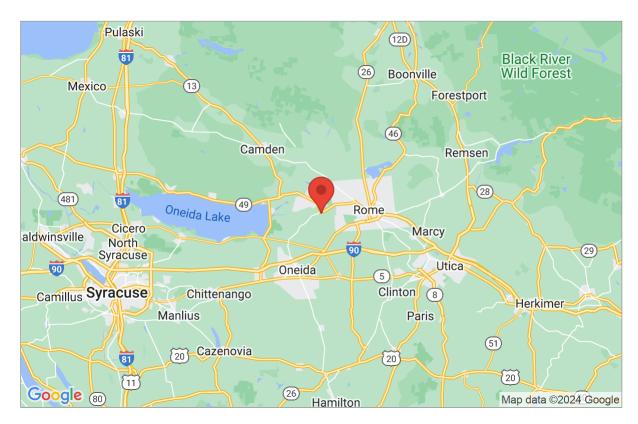

## Site Data and Search Results

Latitude: 43.2038 Longitude: -75.5863 Elevation: 440.2 ft

Geolocation: 7054 County Rd 50, Rome, NY 13440, USA

\*Numbers in parenthesis represent the upper elevation limits in feet for the ground snow loads presented.