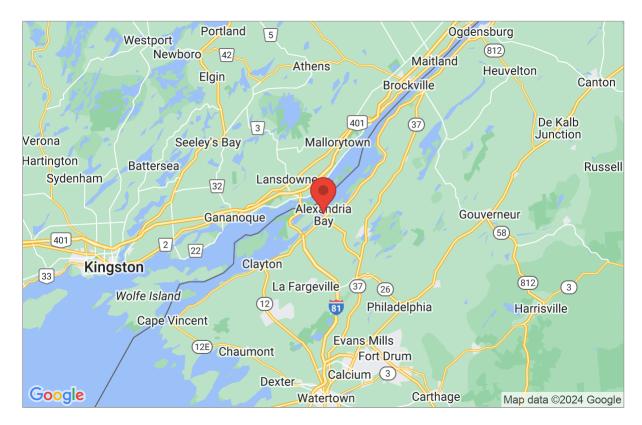

## Site Data and Search Results

Latitude: 44.3359 Longitude: -75.9177 Elevation: 270.2 ft

Geolocation: 45 Church St, Alexandria Bay, NY 13607, USA

\*Numbers in parenthesis represent the upper elevation limits in feet for the ground snow loads presented.