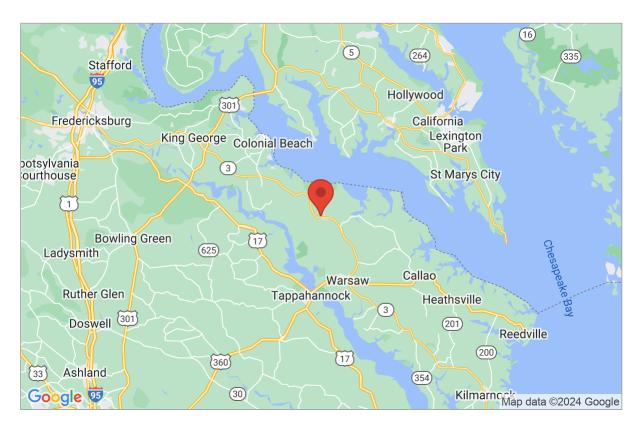

## Site Data and Search Results

Latitude: 38.0962 Longitude: -76.8310 Elevation: 142.5 ft

Geolocation: 111 Polk St, Montross, VA 22520, USA

Ground Snow Load (Pg): 20 psf

\*Numbers in parenthesis represent the upper elevation limits in feet for the ground snow loads presented.