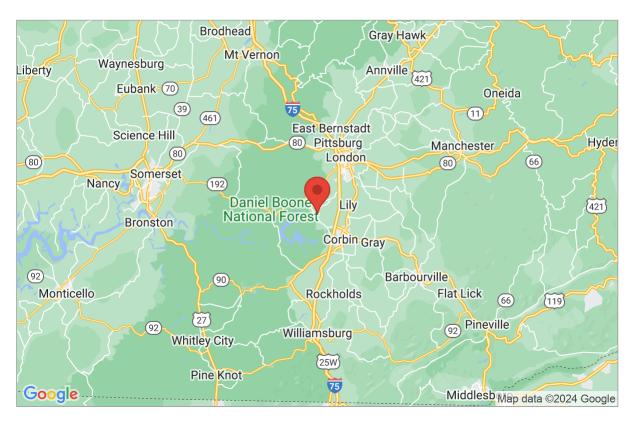

## Site Data and Search Results

Latitude: 37.0040 Longitude: -84.1611 Elevation: 1252.0 ft

Geolocation: 312 Easy Ln, Corbin, KY 40701, USA

Ground Snow Load (Pg): (2500 ft.)15 psf

\*Numbers in parenthesis represent the upper elevation limits in feet for the ground snow loads presented.