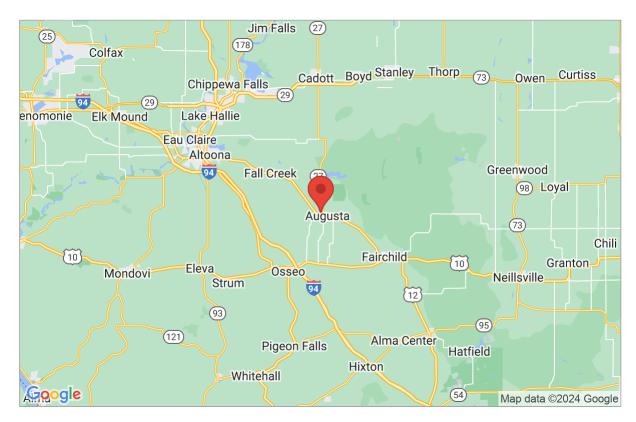

## Site Data and Search Results

Latitude: 44.6852 Longitude: -91.1387 Elevation: 955.2 ft

Geolocation: E19320 Bartig Rd, Augusta, WI 54722, USA

Ground Snow Load (Pg): 50 psf

\*Numbers in parenthesis represent the upper elevation limits in feet for the ground snow loads presented.