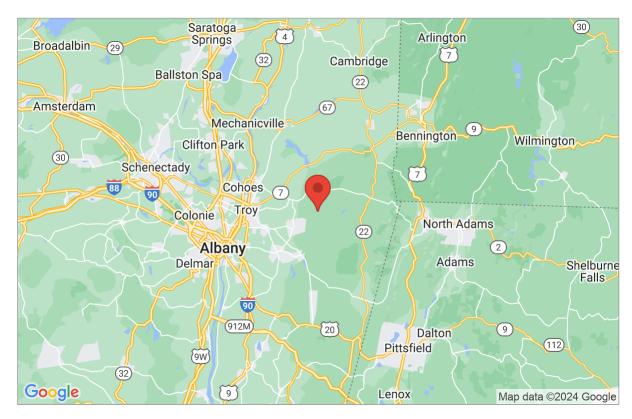

## Site Data and Search Results

Latitude: 42.7239 Longitude: -73.4943 Elevation: 1375.9 ft

Geolocation: 259 Madonna Lake Rd, Cropseyville, NY 12052, USA

Ground Snow Load (Pg): (900 ft.) 50 psf

\*Numbers in parenthesis represent the upper elevation limits in feet for the ground snow loads presented.