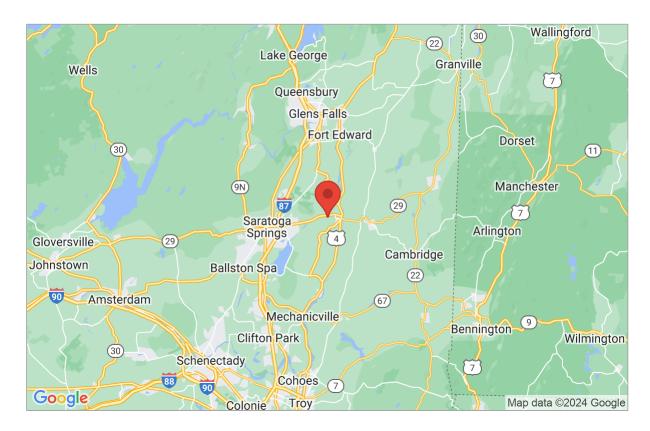

## Site Data and Search Results

Latitude: 43.1004 Longitude: -73.6183 Elevation: 230.6 ft

Geolocation: 130 Degarmo Rd, Schuylerville, NY 12871, USA

Ground Snow Load (Pg): 40 psf

\*Numbers in parenthesis represent the upper elevation limits in feet for the ground snow loads presented.