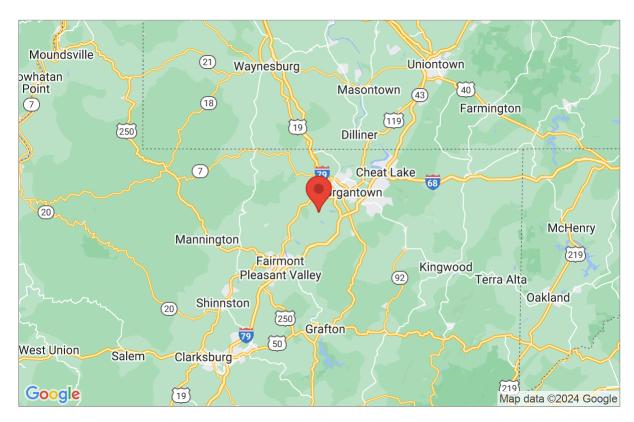

## Site Data and Search Results

Latitude: 39.5855 Longitude: -80.0364 Elevation: 979.0 ft

Geolocation: 2654 River Rd, Morgantown, WV 26501, USA

Ground Snow Load (Pg): Site-specific case study (CS) required to establish ground snow load at this location.

\*Numbers in parenthesis represent the upper elevation limits in feet for the ground snow loads presented.

\*\*Ground snow loads derived from Figure 7-1 of ASCE 7-10. Local codes and ammendments may govern, verify with local building department or jurisdiction.

\*\*\*(CS) areas require site-specific Case Studies to establish ground snow loads. Extreme local variations in ground snow loads in these areas preclude mapping at this scale. Site-specific case studies are also required to establish ground snow loads at elevations not covered.