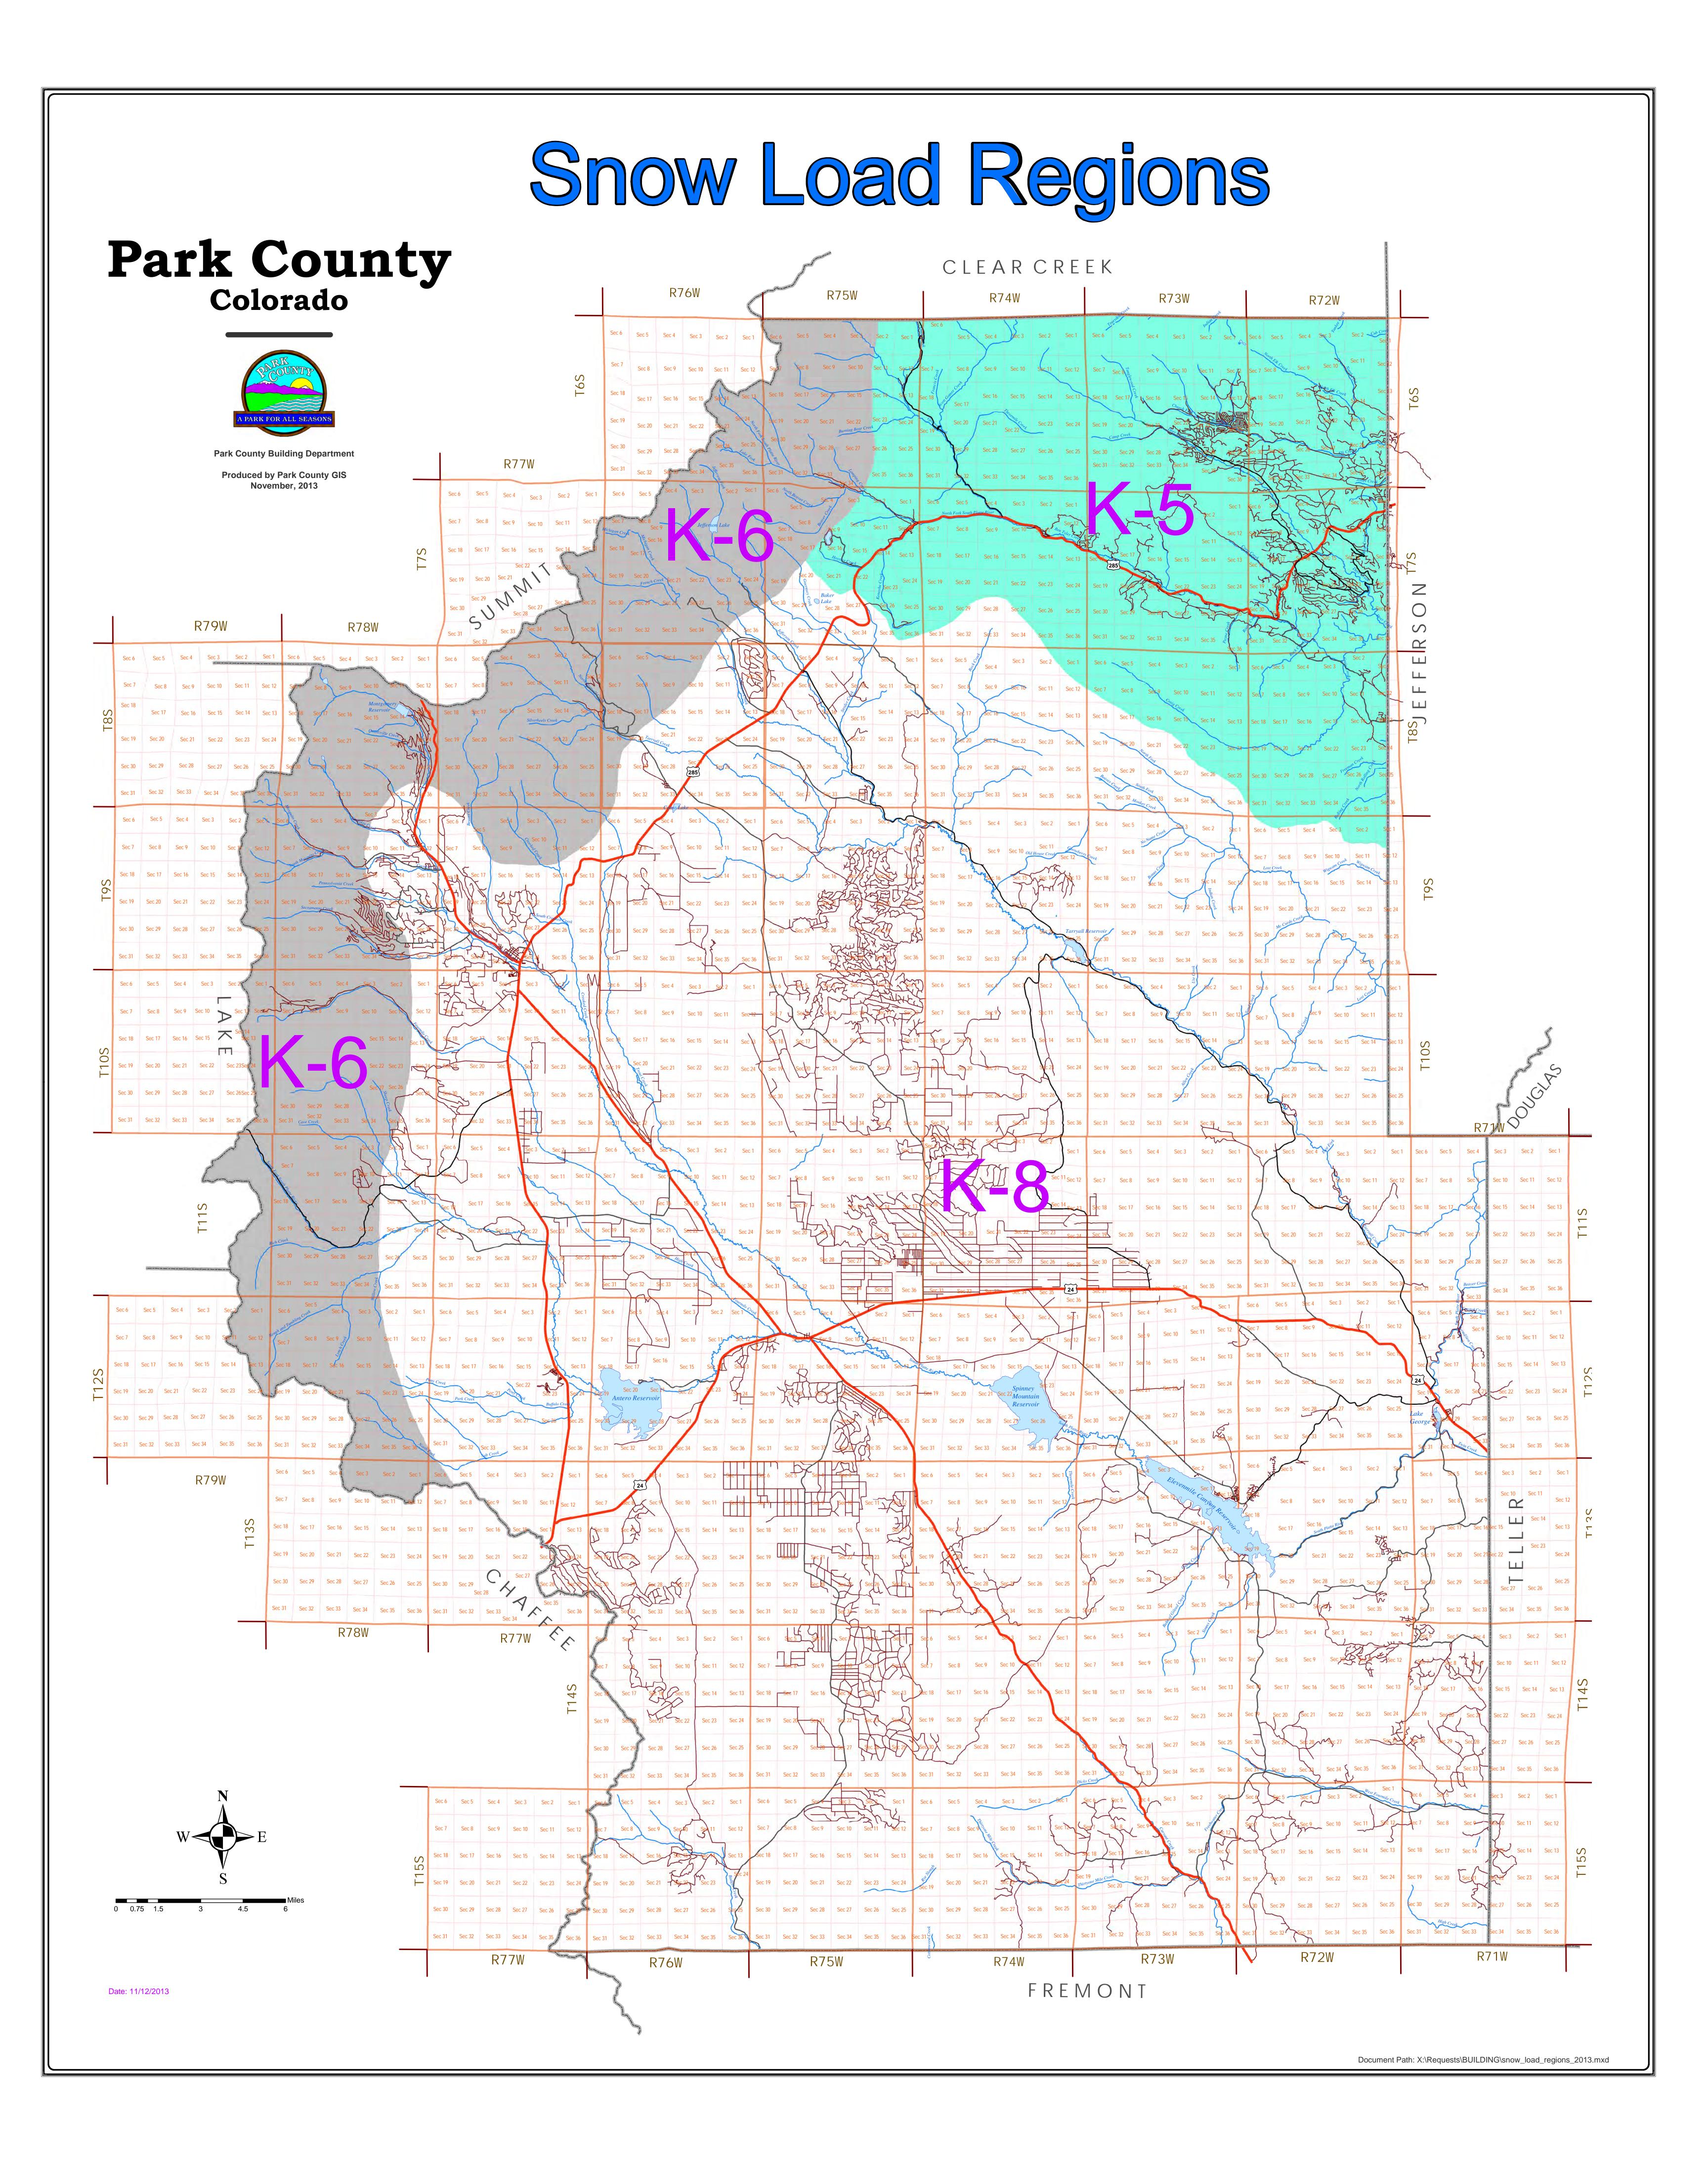

|           | Platte | Mosquito | South |
|-----------|--------|----------|-------|
| Feet      | Canyon | Range    | Park  |
| Elevation | K-5    | K-6      | K-8   |
| 6000      | 50     | 50       | 50    |
| 6100      | 50     | 50       | 50    |
| 6200      | 50     | 50       | 50    |
| 6300      | 50     | 50       | 50    |
| 6400      | 50     | 50       | 50    |
| 6500      | 50     | 50       | 50    |
| 6600      | 50     | 50       | 50    |
| 6700      | 50     | 50       | 50    |
| 6800      | 50     | 50       | 50    |
| 6900      | 50     | 50       | 50    |
| 7000      | 50     | 50       | 50    |
| 7100      | 50     | 50       | 50    |
| 7200      | 50     | 50       | 50    |
| 7300      | 50     | 50       | 50    |
| 7400      | 50     | 50       | 50    |
| 7500      | 50     | 50       | 50    |
| 7600      | 50     | 50       | 50    |
| 7700      | 50     | 50       | 50    |
| 7800      | 52     | 50       | 50    |
| 7900      | 53     | 50       | 50    |
| 8000      | 55     | 50       | 50    |
| 8100      | 57     | 50       | 50    |
| 8200      | 59     | 51       | 50    |
| 8300      | 61     | 51       | 50    |
| 8400      | 63     | 52       | 50    |
| 8500      | 65     | 53       | 50    |
| 8600      | 68     | 56       | 50    |
| 8700      | 71     | 59       | 50    |

|           | Platte | Mosquito | South |
|-----------|--------|----------|-------|
| Feet      | Canyon | Range    | Park  |
| Elevation | K-5    | К-6      | K-8   |
| 8800      | 73     | 63       | 50    |
| 8900      | 76     | 66       | 50    |
| 9000      | 79     | 69       | 50    |
| 9100      | 82     | 71       | 50    |
| 9200      | 85     | 73       | 50    |
| 9300      | 89     | 74       | 50    |
| 9400      | 92     | 76       | 50    |
| 9500      | 95     | 78       | 50    |
| 9600      | 99     | 81       | 52    |
| 9700      | 103    | 85       | 55    |
| 9800      | 106    | 88       | 57    |
| 9900      | 110    | 92       | 60    |
| 10000     | 114    | 95       | 62    |
| 10100     | 116    | 97       | 64    |
| 10200     | 118    | 99       | 65    |
| 10300     | 119    | 101      | 67    |
| 10400     | 121    | 103      | 68    |
| 10500     | 123    | 105      | 70    |
| 10600     | 126    | 107      | 71    |
| 10700     | 130    | 109      | 73    |
| 10800     | 133    | 111      | 74    |
| 10900     | 137    | 113      | 76    |
| 11000     | 140    | 115      | 77    |
| 11100     |        | 117      | 80    |
| 11200     |        | 119      | 82    |
| 11300     |        | 121      | 85    |
| 11400     |        | 123      | 87    |
| 11500     |        | 125      | 90    |