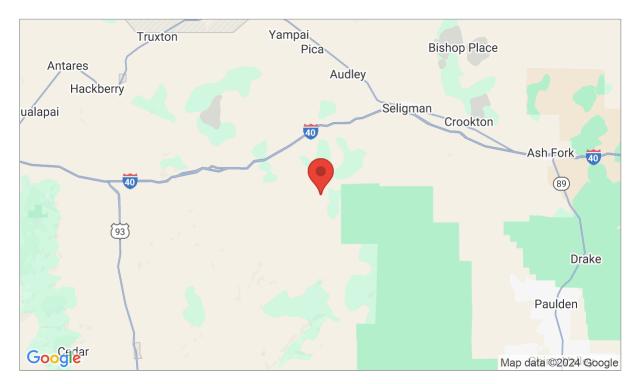

## Site Data and Search Results

Latitude: 35.1305 Longitude: -113.1140 Elevation: 5382.6 ft

Geolocation: 4VJP+5C Parcel 1370, Sierra Verde Ranch, AZ, USA

ASCE 7-16 Wind Speeds ASCE 7-10 Wind Speeds

Risk Category I: 94 mph
Risk Category II: 100 mph
Risk Category III: 100 mph
Risk Category III: 107 mph
Risk Category III: 107 mph
Risk Category IV: 111 mph
ASCE 7-05 Wind Speed: 90 mph