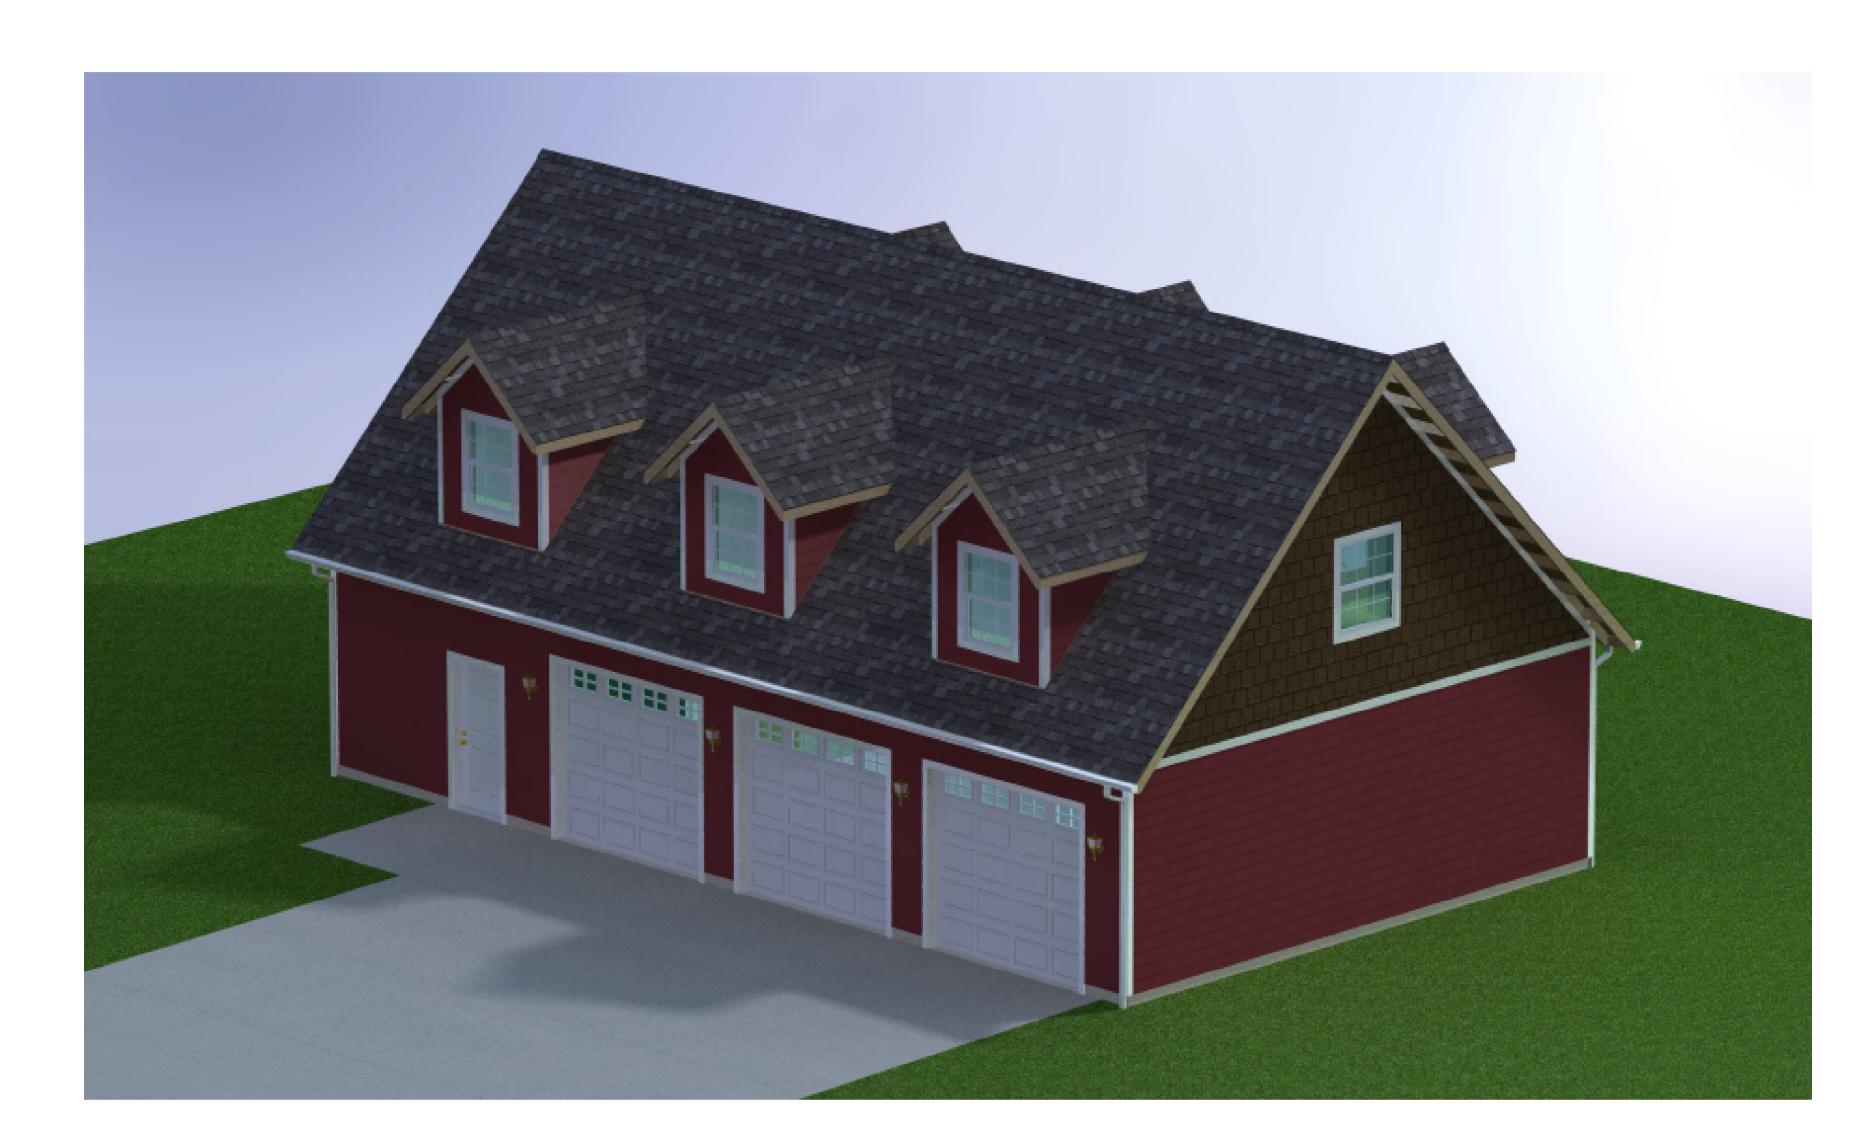

|  |
| SST HU26 (Roof Framing Hangers)                              |  |
| SST PSCL7/16 (Panel Sheathing Clips, "H" Clips)              |  |
| SST L50 (Stair Stringer Brackets)                            |  |
| SST HDQ8 (Holdown)                                           |  |
| 16d Sinker Nails                                             |  |
| 8d Common Nails                                              |  |
| #6 x 1-5/8" Coarse Drywall Screws                            |  |
| 1-1/4" Galvanized Roofing Nails                              |  |
| 7/8" Plasti-top Ring Shanked Nails (2000/box)                |  |
|                                                              |  |

56 linear feet 330 linear feet 96 linear feet 84 linear feet

Quantity

1187 sqft.

346 sqft.



## GARAGE PLAN: GARAGE4828-A6D-3

## BUILDING CODE COMPLIANCE:

THIS PLANSET WAS PREPARED TO COMPLY WITH THE REQUIREMENTS OF THE 2012 INTERNATIONAL RESIDENTIAL CODE (IRC). LOCAL BUILDING CODES MAY REQUIRE MODIFICATIONS TO BOTH THE MATERIALS AND DESIGN.

BOM NOTES

- LOCAL BUILDING CODE APPROVED SUBSTITUTIONS MAY BE MADE TO THIS LIST. VARIATIONS TO CONSTRUCTION METHODS OR DESIGN MAY REQUIRE MODIFICATIONS
- TO THIS LIST.
- TO THIS LIST.
   VERIFICATION OF MATERIAL TYPE AND QUANTITY RECOMMENDED BY SUPPLIER AND CONTRACTOR PRIOR TO FINALIZING AND SHIPPING ORDER.
   ELECTRICAL COMPONENTS, LANDSCAPING, PLUMBING, INSULATION, PAINT AND INTERIOR FINISHING MATERIALS NOT INCLUDED IN THIS MATERIALS LIST.
   TO ADVISE CORRECTIONS TO THIS LIST CONTACT: NATHAN@MEDEEK.COM

RESIDENTIAL LIGHT WOOD FRAME CO